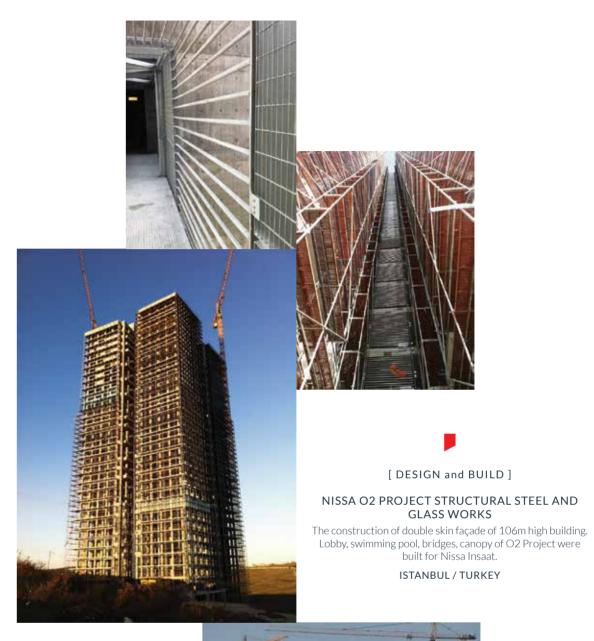

#### SWISSOTEL KRASNYE HOLMY

The structural design services of glass cladding of lobby, swimming pool, bridges, canopy etc. of Nissa O2 Project, made of structural steel and glass, were provided for Nissa Insaat.

MOSCOW / RUSSIA

54 TESEM CATALOGUE 2014 55