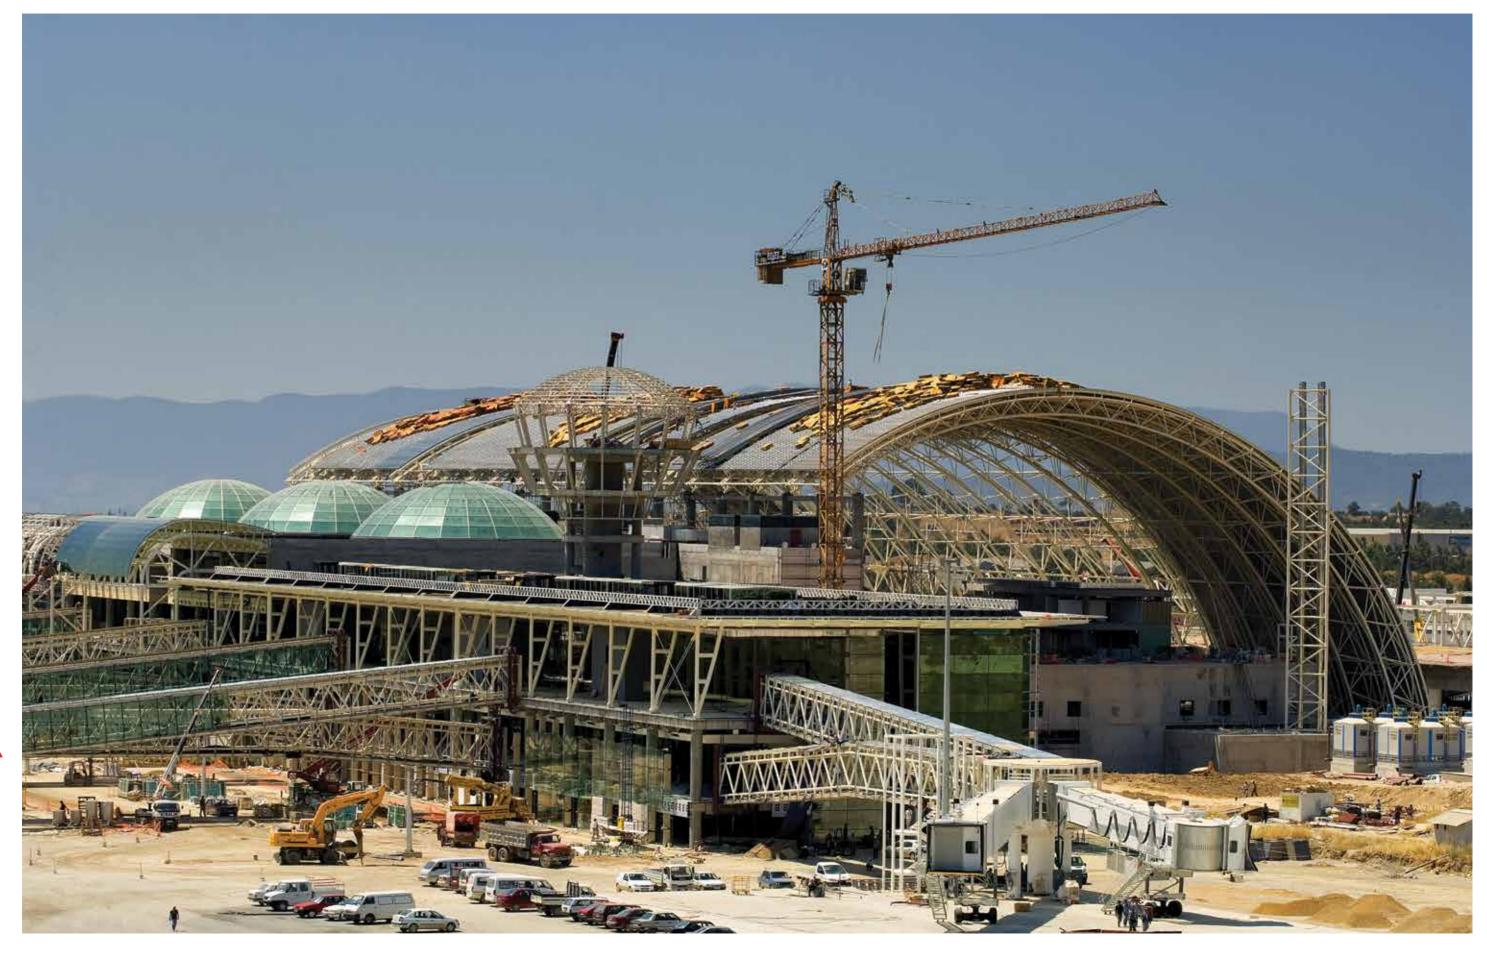

## ADNAN MENDERES NEW INTERNATIONAL TERMINAL BUILDING

The design and detailing services of Adnan Menderes New Intl. Terminal Building, made of 4600 tons of structural steel, were provided for Ictas.

Total period of construction is record. 13 months from conceptual design to ribbon cutting.

IZMIR / TURKEY

16 TESEM CATALOGUE 2014