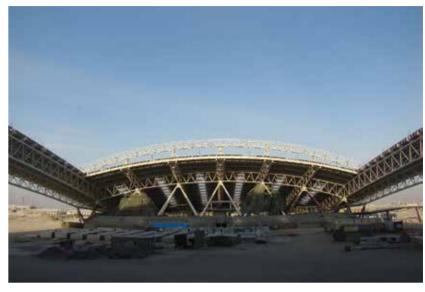

#### SEYRANTEPE STADIUM ROOF

The structural design and detailing services of the Roof of Seyrantepe Stadium, made of structural steel, were provided for Temsan. Maximum truss length is 205 m.

72 TESEM CATALOGUE 2014 SPORTS FACILITIES 73