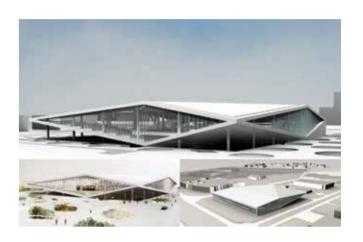

#### QATAR NATIONAL LIBRARY

The structural detailing and erection consultancy services of Qatar National Library, made of structural steel, were provided for Nurol Gulf.

DOHA / QATAR