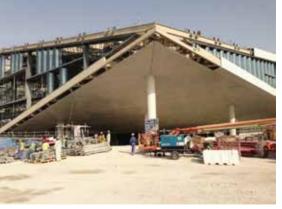

#### AL SHAQAB ARENA & ACADEMY BUILDINGS

The structural detailing services of Emiri, Endurance, Show Jumping and Dressage Stables, Breeding and Show Center, Equine Exercise Center/Endurance Accommodation, Veterinary Center of Al-Shaqab Arena, made of structural steel, were provided for Nurol Gulf.

Maximum truss length is 340 meters.

DOHA / QATAR

44 TESEM CATALOGUE 2014