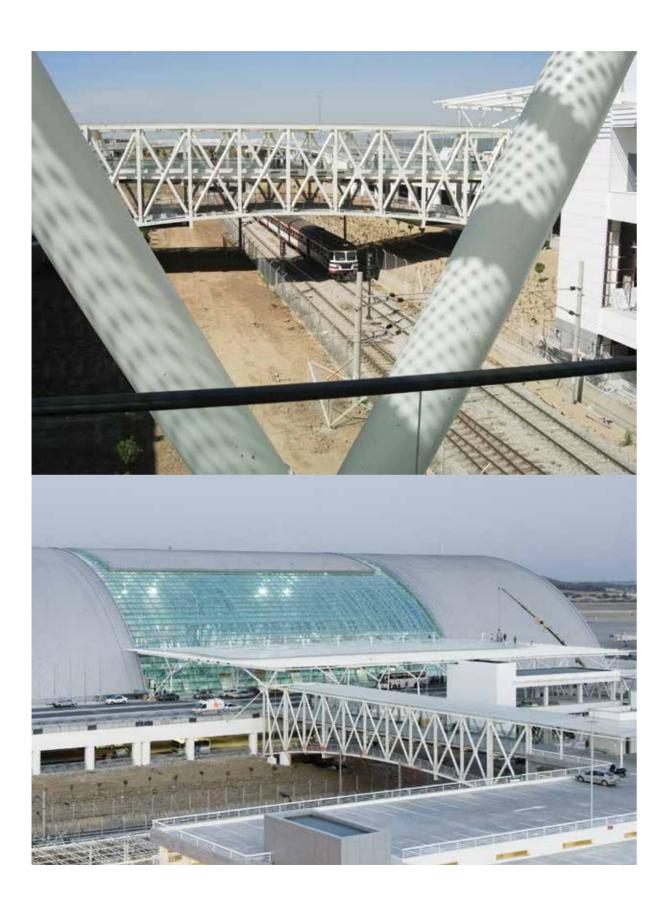

## ADNAN MENDERES NEW INTERNATIONAL TERMINAL BUILDING

The design and detailing services of Adnan Menderes New Intl. Terminal Building, made of 4600 tons of structural steel, were provided for Ictas.

Total period of construction is record. 13 months from conceptual design to ribbon cutting.

IZMIR / TURKEY

16 TESEM CATALOGUE 2014