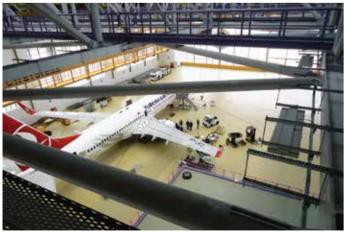

## ADNAN MENDERES NEW INTERNATIONAL TERMINAL BUILDING

The design and detailing services of Adnan Menderes New Intl. Terminal Building, made of 4600 tons of structural steel, were provided for Ictas.

Total period of construction is record. 13 months from conceptual design to ribbon cutting.