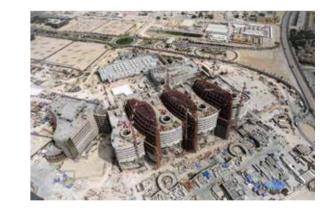

#### SIDRA HOSPITAL SKYLIGHT

The structural detailing and erection consultancy services of 3 skylights in front of Sidra Hospital, made of 2000 tonnes of structural steel, were provided for Nurol Gulf.

#### DOHA / QATAR

#### SIDRA HOSPITAL LEAF CANOPY

The structural design, detailing and geometry consultancy services of Leaf Shaped Canopy in front of Sidra Hospital, made of structural steel, were provided for Nurol Gulf.

#### DOHA / QATAR

50 TESEM CATALOGUE 2014 51

52 TESEM CATALOGUE 2014 53