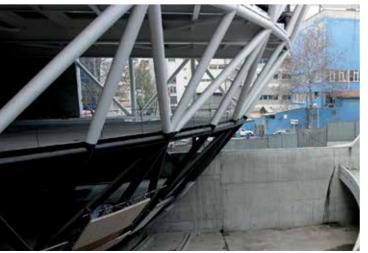

#### AL SHAQAB ARENA & ACADEMY BUILDINGS

The structural detailing services of Emiri, Endurance, Show Jumping and Dressage Stables, Breeding and Show Center, Equine Exercise Center/Endurance Accommodation, Veterinary Center of Al-Shaqab Arena, made of structural steel, were provided for Nurol Gulf.

Maximum truss length is 340 meters.

DOHA / QATAR

44 TESEM CATALOGUE 2014