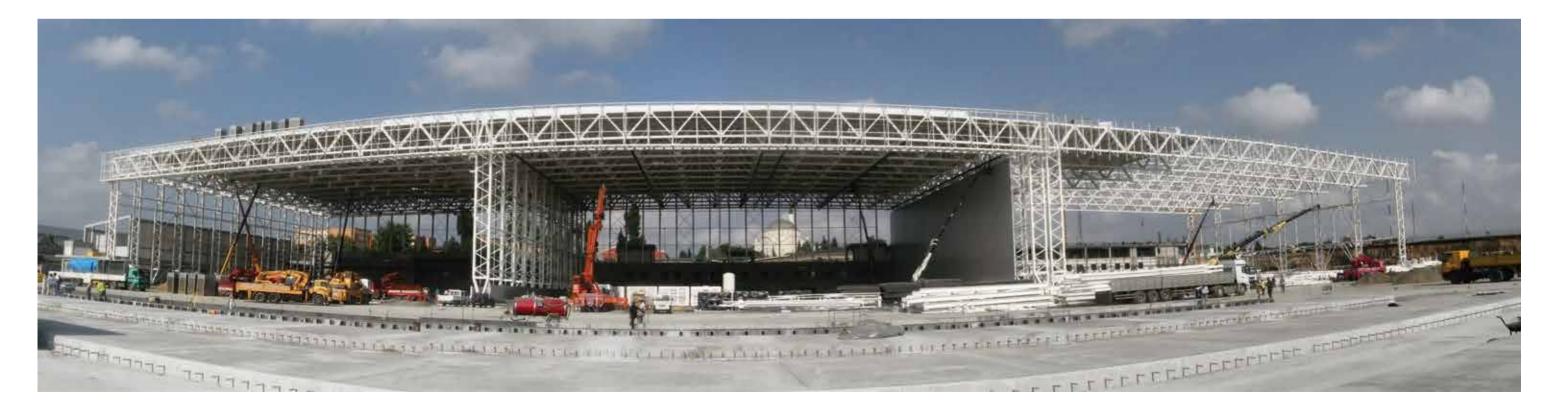

#### AIRCRAFT MAINTENANCE HANGAR

The structural design and detailing services of 160 m, 2900 tonnes Span Maintenance Hangar for Silkway, made of structural steel, were provided for MAPA.

BAKU / AZERBAIJAN