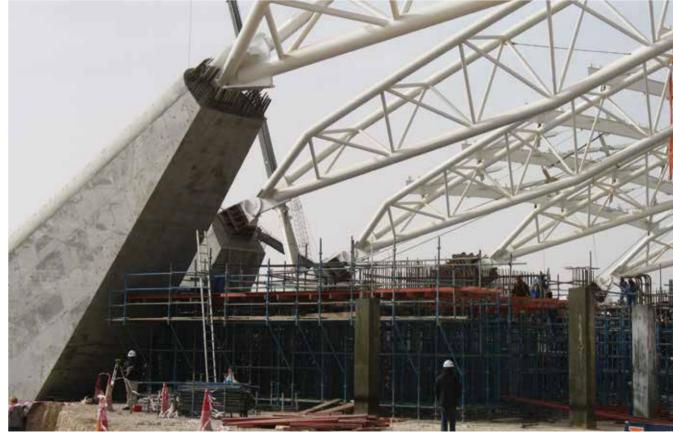

#### AL SHAQAB ARENA & ACADEMY BUILDINGS

The structural detailing services of Emiri, Endurance, Show Jumping and Dressage Stables, Breeding and Show Center, Equine Exercise Center/Endurance Accommodation, Veterinary Center of Al-Shaqab Arena, made of structural steel, were provided for Nurol Gulf.

Maximum truss length is 340 meters.

DOHA / QATAR

44 TESEM CATALOGUE 2014