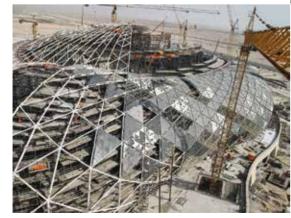

#### AL SHAQAB ARENA & ACADEMY BUILDINGS

The structural detailing services of Emiri, Endurance, Show Jumping and Dressage Stables, Breeding and Show Center, Equine Exercise Center/Endurance Accommodation, Veterinary Center of Al-Shaqab Arena, made of structural steel, were provided for Nurol Gulf.

Maximum truss length is 340 meters.

DOHA / QATAR

44 TESEM CATALOGUE 2014