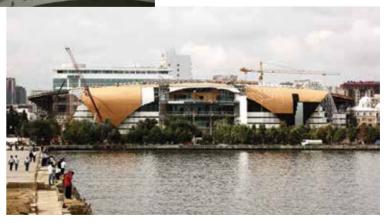

#### AL SHAQAB ARENA & ACADEMY BUILDINGS

The structural detailing services of Emiri, Endurance, Show Jumping and Dressage Stables, Breeding and Show Center, Equine Exercise Center/Endurance Accommodation, Veterinary Center of Al-Shaqab Arena, made of structural steel, were provided for Nurol Gulf.

Maximum truss length is 340 meters.

DOHA / QATAR

44 TESEM CATALOGUE 2014