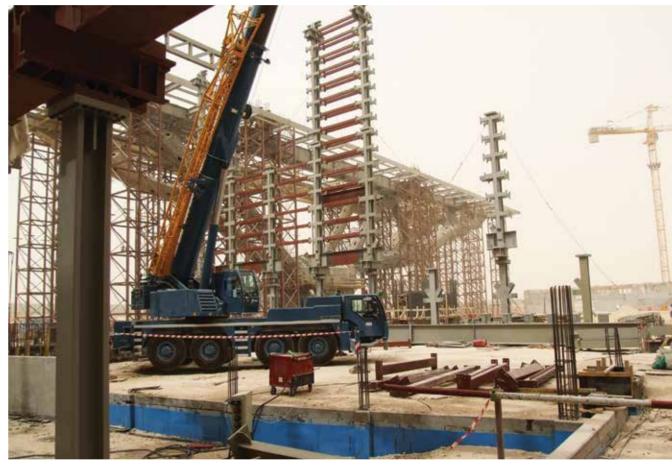

## ADNAN MENDERES NEW INTERNATIONAL TERMINAL BUILDING

The design and detailing services of Adnan Menderes New Intl. Terminal Building, made of 4600 tons of structural steel, were provided for Ictas.

Total period of construction is record. 13 months from conceptual design to ribbon cutting.

IZMIR / TURKEY

16 TESEM CATALOGUE 2014