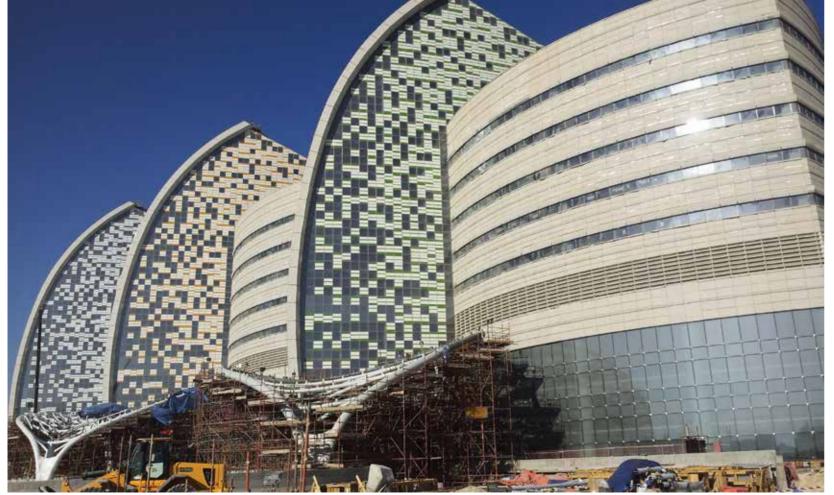

#### SIDRA HOSPITAL SKYLIGHT

The structural detailing and erection consultancy services of 3 skylights in front of Sidra Hospital, made of 2000 tonnes of structural steel, were provided for Nurol Gulf.

#### DOHA / QATAR

#### SIDRA HOSPITAL LEAF CANOPY

The structural design, detailing and geometry consultancy services of Leaf Shaped Canopy in front of Sidra Hospital, made of structural steel, were provided for Nurol Gulf.

#### DOHA / QATAR

50 TESEM CATALOGUE 2014 51

52 TESEM CATALOGUE 2014 53