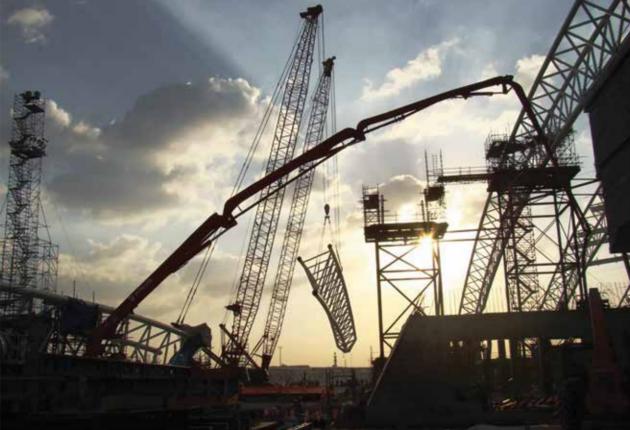

#### AL SHAQAB ARENA & ACADEMY BUILDINGS

The structural detailing services of Emiri, Endurance, Show Jumping and Dressage Stables, Breeding and Show Center, Equine Exercise Center/Endurance Accommodation, Veterinary Center of Al-Shaqab Arena, made of structural steel, were provided for Nurol Gulf.

Maximum truss length is 340 meters.

DOHA / QATAR

44 TESEM CATALOGUE 2014