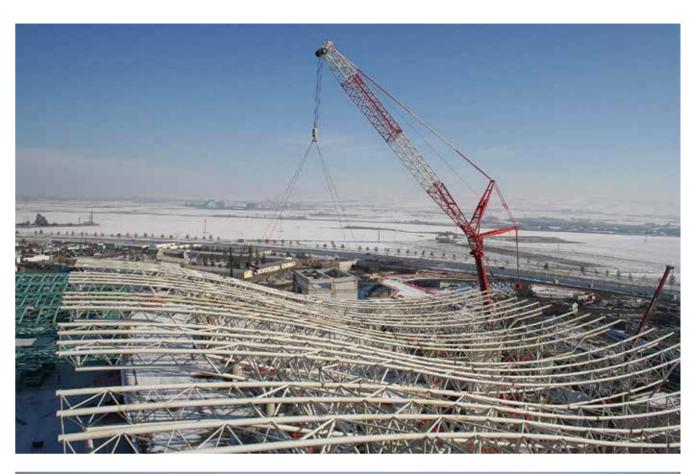

### TRIPOLI AIRPORT NEW INTERNATIONAL EAST&WEST TERMINAL BUILDING ROOFS

The structural detailing services of 120000 m², 4500 tonnes (each), Non-Repetitive Roof Structure of Tripoli Airport East & West Terminal Buildings, made of structural steel, were provided for Odebrecht, TAV, CCC.

#### TRIPOLI / LIBYA