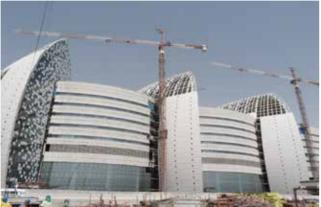

#### SIDRA HOSPITAL SKYLIGHT

The structural detailing and erection consultancy services of 3 skylights in front of Sidra Hospital, made of 2000 tonnes of structural steel, were provided for Nurol Gulf.

#### DOHA / QATAR

#### SIDRA HOSPITAL LEAF CANOPY

The structural design, detailing and geometry consultancy services of Leaf Shaped Canopy in front of Sidra Hospital, made of structural steel, were provided for Nurol Gulf.

#### DOHA / QATAR

50 TESEM CATALOGUE 2014 51

52 TESEM CATALOGUE 2014 53