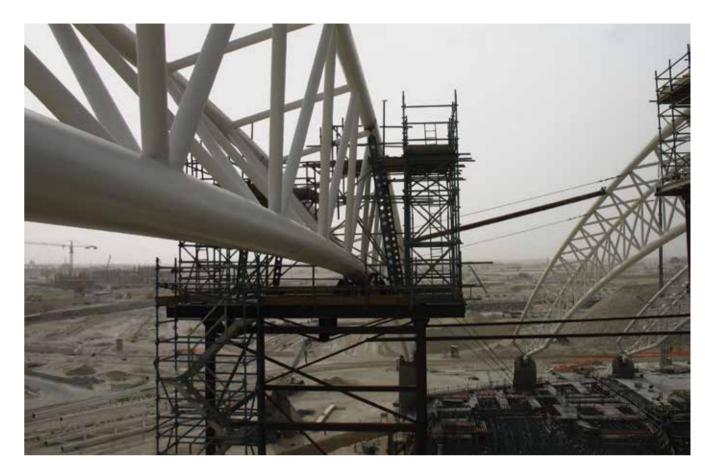

#### AL SHAQAB ARENA & ACADEMY BUILDINGS

The structural detailing services of Emiri, Endurance, Show Jumping and Dressage Stables, Breeding and Show Center, Equine Exercise Center/Endurance Accommodation, Veterinary Center of Al-Shaqab Arena, made of structural steel, were provided for Nurol Gulf.

Maximum truss length is 340 meters.

DOHA / QATAR

44 TESEM CATALOGUE 2014