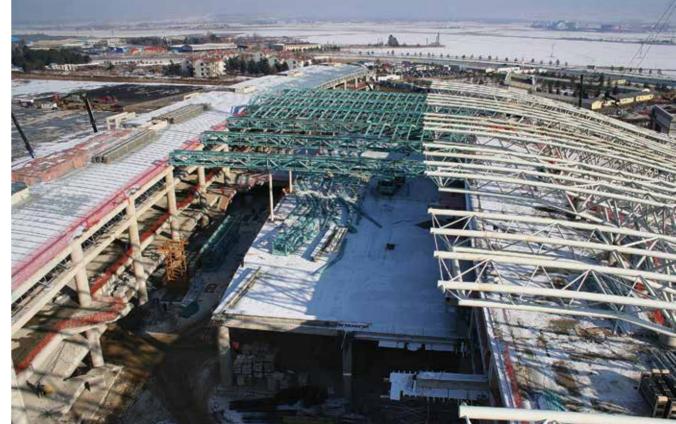

### TRIPOLI AIRPORT NEW INTERNATIONAL EAST&WEST TERMINAL BUILDING ROOFS

The structural detailing services of 120000 m², 4500 tonnes (each), Non-Repetitive Roof Structure of Tripoli Airport East & West Terminal Buildings, made of structural steel, were provided for Odebrecht, TAV, CCC.

#### TRIPOLI / LIBYA