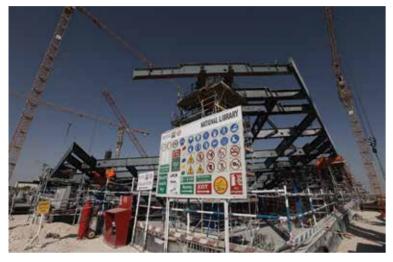

#### QATAR NATIONAL LIBRARY

The structural detailing and erection consultancy services of Qatar National Library, made of structural steel, were provided for Nurol Gulf.

DOHA / QATAR