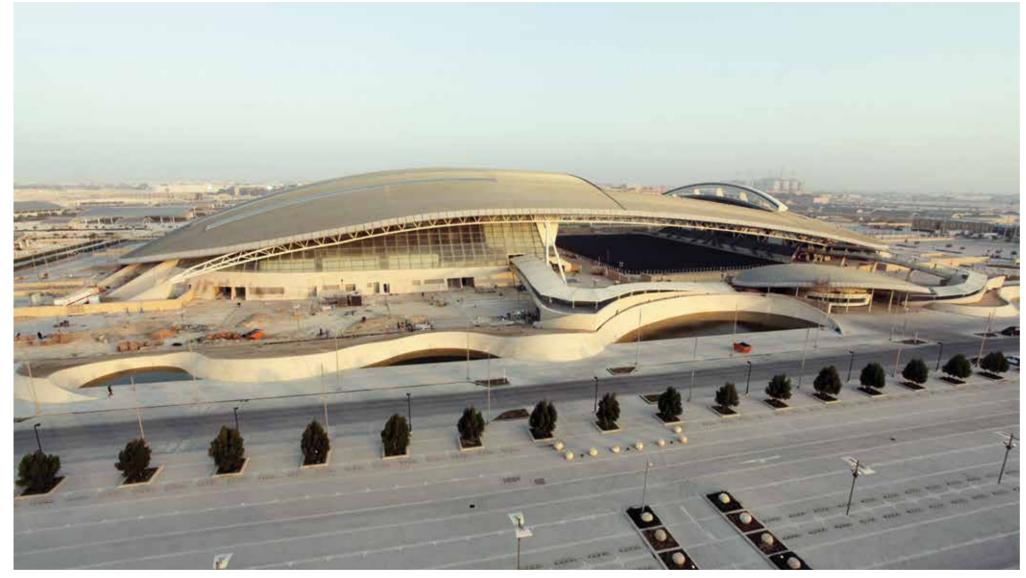

#### AL SHAQAB ARENA & ACADEMY BUILDINGS

The structural detailing services of Emiri, Endurance, Show Jumping and Dressage Stables, Breeding and Show Center, Equine Exercise Center/Endurance Accommodation, Veterinary Center of Al-Shaqab Arena, made of structural steel, were provided for Nurol Gulf.

Maximum truss length is 340 meters.

DOHA / QATAR

44 TESEM CATALOGUE 2014