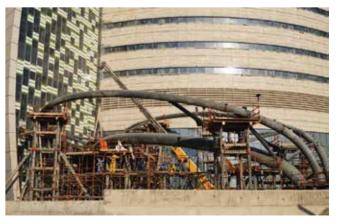

#### SWISSOTEL KRASNYE HOLMY

The structural design services of glass cladding of lobby, swimming pool, bridges, canopy etc. of Nissa O2 Project, made of structural steel and glass, were provided for Nissa Insaat.

MOSCOW / RUSSIA

54 TESEM CATALOGUE 2014 55