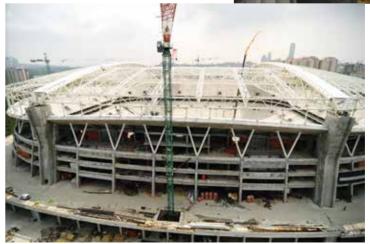

#### SEYRANTEPE STADIUM ROOF

The structural design and detailing services of the Roof of Seyrantepe Stadium, made of structural steel, were provided for Temsan. Maximum truss length is 205 m.

72 TESEM CATALOGUE 2014 SPORTS FACILITIES 73