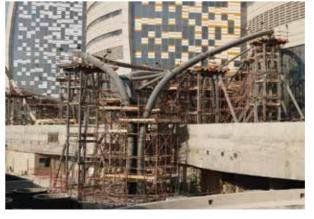

#### SIDRA HOSPITAL LEAF CANOPY

The structural design, detailing and geometry consultancy services of Leaf Shaped Canopy in front of Sidra Hospital, made of structural steel, were provided for Nurol Gulf.

#### DOHA / QATAR

50 TESEM CATALOGUE 2014 51

52 TESEM CATALOGUE 2014 53