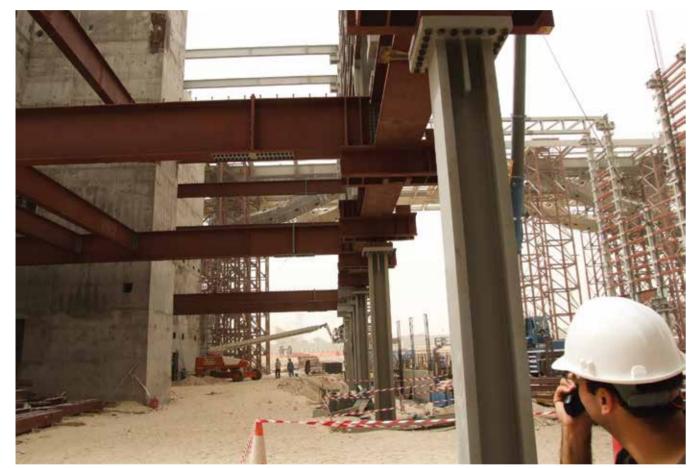

#### HABOM AIRCRAFT MAINTENANCE HANGARS

The structural design and detailing services of 2 Maintenance Hangars. Each Hangar has 90m x 270m clear area for Narrow and Wide Body Jets. Total 13000 tonnes of structural steel design and detailing were provided for THY Technic in 3 months only.