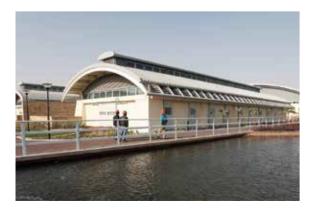

#### AL SHAQAB ARENA & ACADEMY BUILDINGS

The structural detailing services of Emiri, Endurance, Show Jumping and Dressage Stables, Breeding and Show Center, Equine Exercise Center/Endurance Accommodation, Veterinary Center of Al-Shaqab Arena, made of structural steel, were provided for Nurol Gulf.

Maximum truss length is 340 meters.

DOHA / QATAR

44 TESEM CATALOGUE 2014