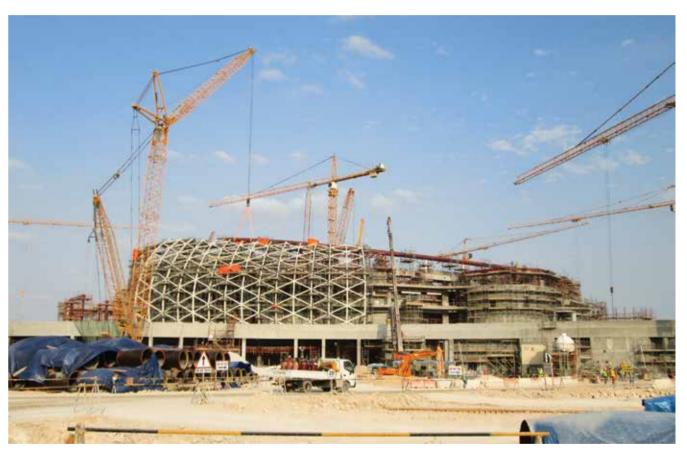

#### AL SHAQAB ARENA & ACADEMY BUILDINGS

The structural detailing services of Emiri, Endurance, Show Jumping and Dressage Stables, Breeding and Show Center, Equine Exercise Center/Endurance Accommodation, Veterinary Center of Al-Shaqab Arena, made of structural steel, were provided for Nurol Gulf.

Maximum truss length is 340 meters.

DOHA / QATAR

44 TESEM CATALOGUE 2014