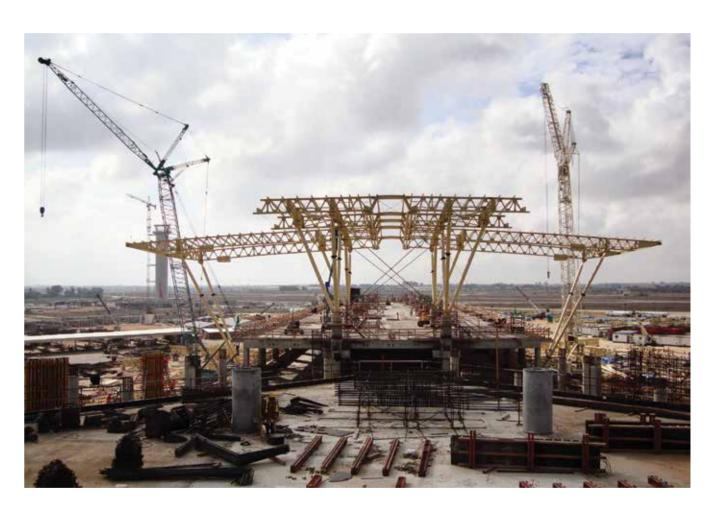

## ADNAN MENDERES NEW INTERNATIONAL TERMINAL BUILDING

The design and detailing services of Adnan Menderes New Intl. Terminal Building, made of 4600 tons of structural steel, were provided for Ictas.

Total period of construction is record. 13 months from conceptual design to ribbon cutting.

IZMIR / TURKEY

16 TESEM CATALOGUE 2014