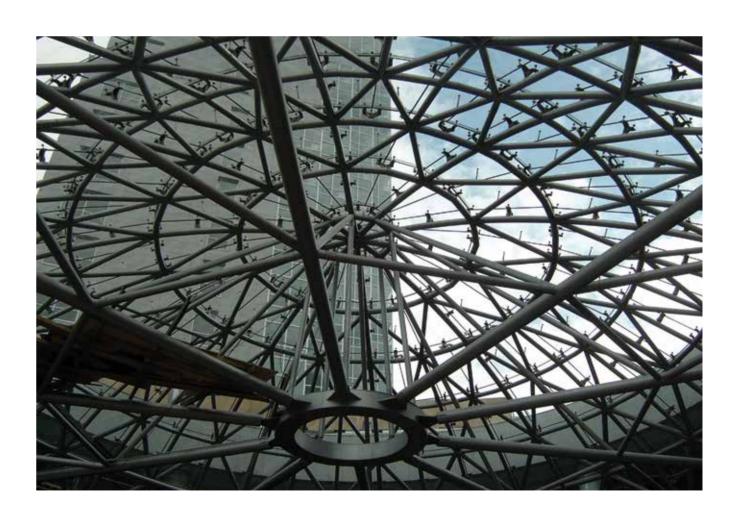

#### QATAR NATIONAL LIBRARY

The structural detailing and erection consultancy services of Qatar National Library, made of structural steel, were provided for Nurol Gulf.

DOHA / QATAR