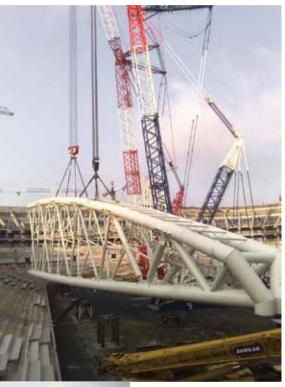

#### SEYRANTEPE STADIUM ROOF

The structural design and detailing services of the Roof of Seyrantepe Stadium, made of structural steel, were provided for Temsan. Maximum truss length is 205 m.

72 TESEM CATALOGUE 2014 SPORTS FACILITIES 73