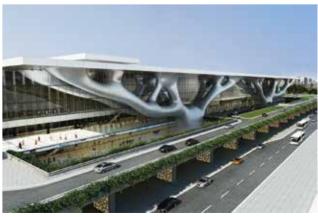

#### HARAMAIN HIGH SPEED RAIL STATION

The structural design and detailing services of SRO Haramain High Speed Rail Medina Station, design and detailing of façades (3000 tonnes) and detailing of roofs (9000 tonnes) made of structural steel, were provided for Yapi Merkezi. BIM data for structural steel was also prepared by TESEM.

#### MEDINA / SAUDI ARABIA