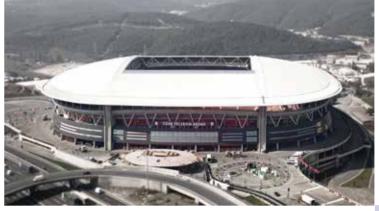

#### SEYRANTEPE STADIUM ROOF

The structural design and detailing services of the Roof of Seyrantepe Stadium, made of structural steel, were provided for Temsan. Maximum truss length is 205 m.

72 TESEM CATALOGUE 2014 SPORTS FACILITIES 73