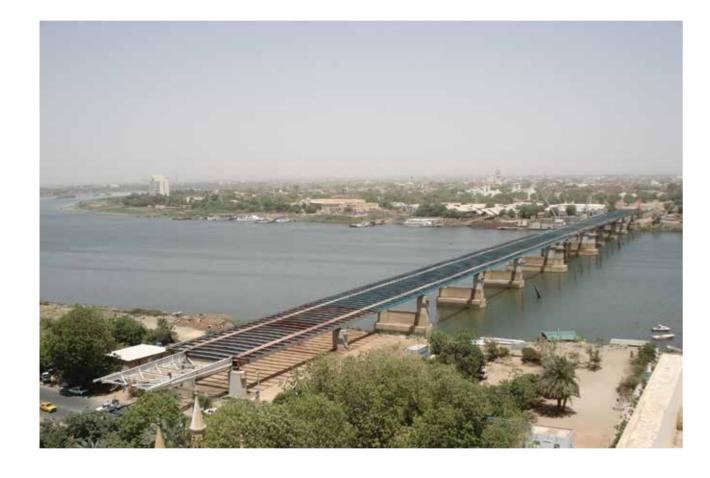

#### AL HALFAIA BRIDGE

The structural detailing of 910 m Al-Halfaia Bridge linking Hattana to Halfaia over the Nile River, made of structural steel, were provided for Yapi Merkezi.

SUDAN

66 TESEM CATALOGUE 2014 BRIDGES 67