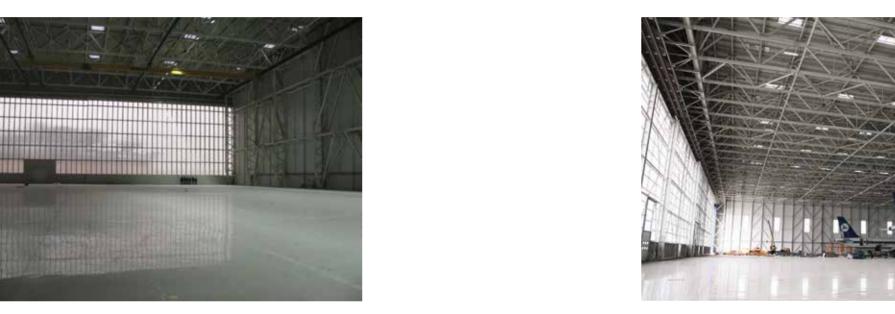

#### HABOM AIRCRAFT MAINTENANCE HANGARS

The structural design and detailing services of 2 Maintenance Hangars. Each Hangar has 90m x 270m clear area for Narrow and Wide Body Jets. Total 13000 tonnes of structural steel design and detailing were provided for THY Technic in 3 months only.