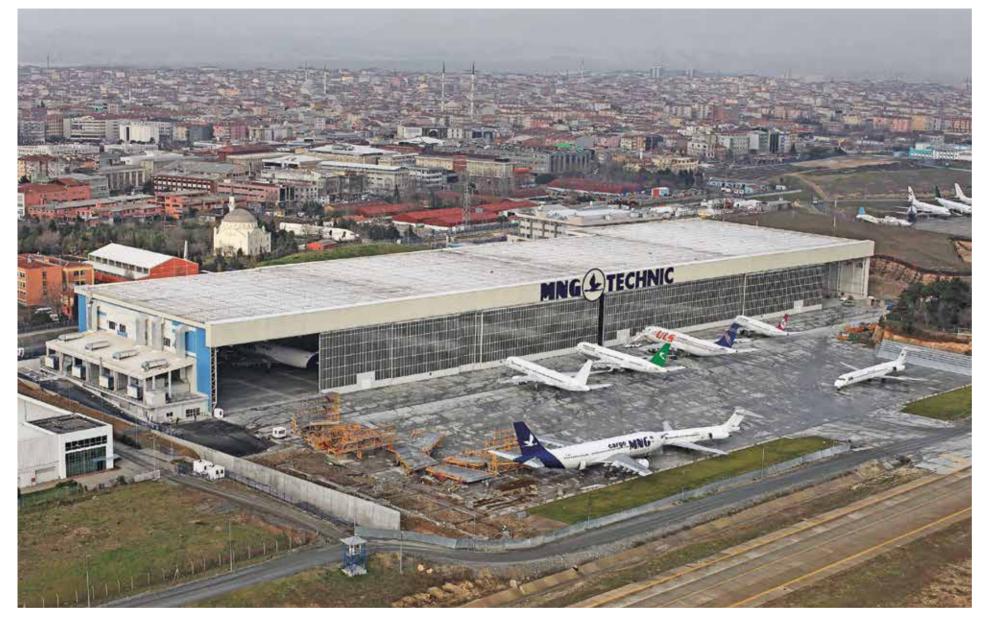

#### MNG TECHNIC ATATURK HANGARS

The structural design and detailing services of 3 Maintenance Hangars for Boeing 747 and 1 for Boeing 777 for MNG Technic Ataturk Hangars, made of 3000 tonnes of structural steel, were provided for MNG Technic.