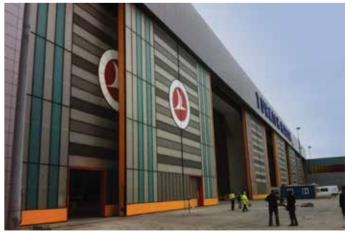

#### AIRCRAFT MAINTENANCE HANGAR

The structural design and detailing services of 160 m, 2900 tonnes Span Maintenance Hangar for Silkway, made of structural steel, were provided for MAPA.

BAKU / AZERBAIJAN