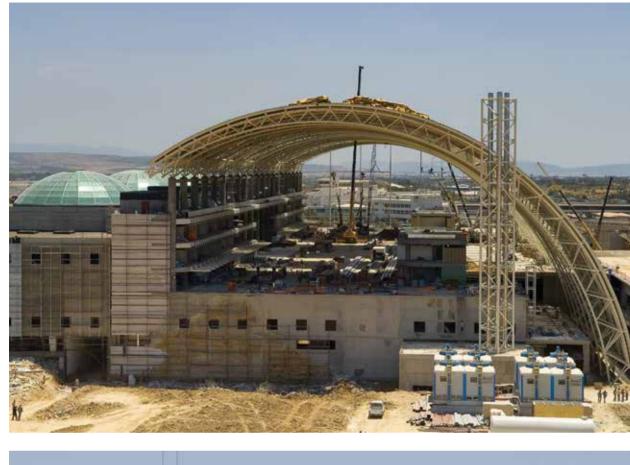

## ADNAN MENDERES NEW INTERNATIONAL TERMINAL BUILDING

The design and detailing services of Adnan Menderes New Intl. Terminal Building, made of 4600 tons of structural steel, were provided for Ictas.

Total period of construction is record. 13 months from conceptual design to ribbon cutting.

IZMIR / TURKEY

16 TESEM CATALOGUE 2014