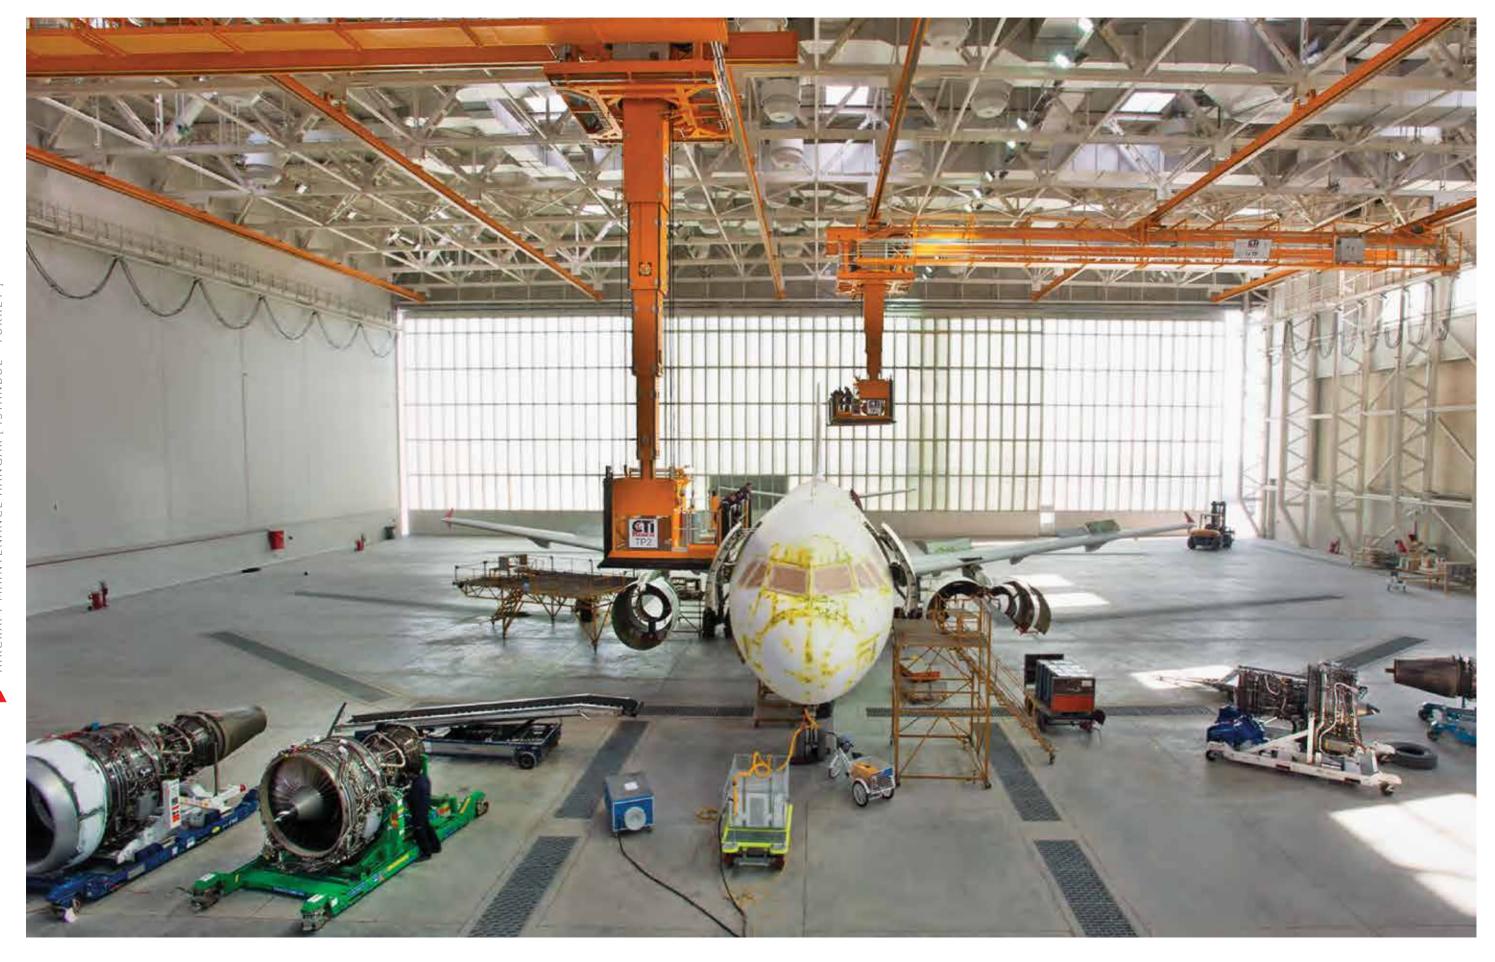

#### MNG TECHNIC ATATURK HANGARS

The structural design and detailing services of 3 Maintenance Hangars for Boeing 747 and 1 for Boeing 777 for MNG Technic Ataturk Hangars, made of 3000 tonnes of structural steel, were provided for MNG Technic.