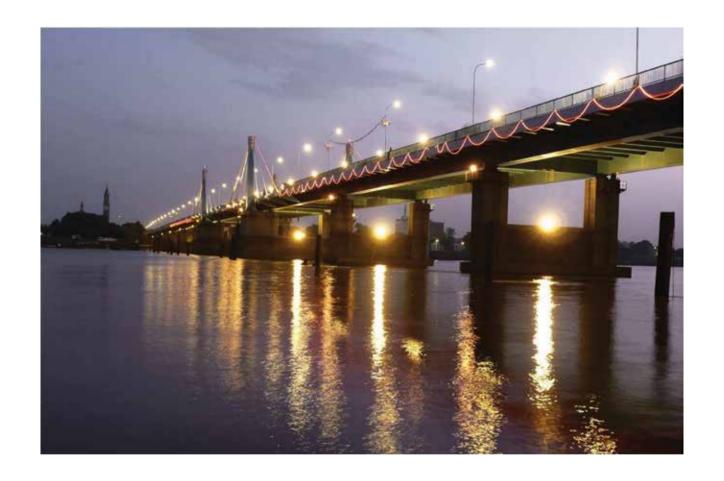

#### AL HALFAIA BRIDGE

The structural detailing of 910 m Al-Halfaia Bridge linking Hattana to Halfaia over the Nile River, made of structural steel, were provided for Yapi Merkezi.

SUDAN

66 TESEM CATALOGUE 2014 BRIDGES 67

#### BLUE NILE EL-MEK NIMIR CABLE STAYED HIGHWAY BRIDGE

The structural detailing of Blue Nile El-Mek-Nimir Highway Bridge, made of structural steel, were provided for Onermak.

SUDAN