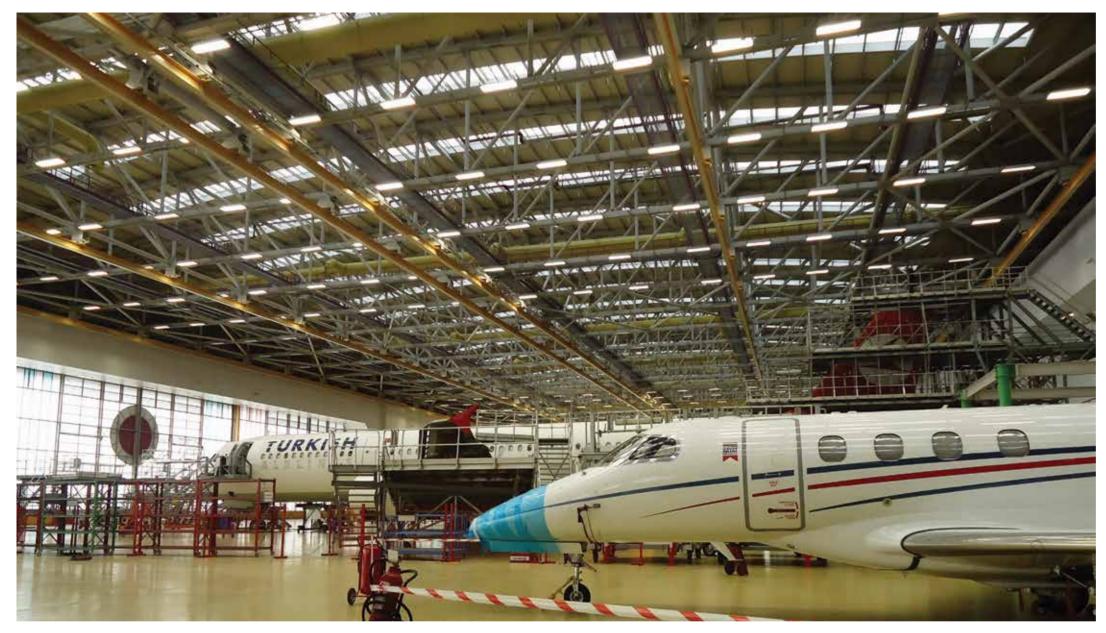

#### HABOM AIRCRAFT MAINTENANCE HANGARS

The structural design and detailing services of 2 Maintenance Hangars. Each Hangar has 90m x 270m clear area for Narrow and Wide Body Jets. Total 13000 tonnes of structural steel design and detailing were provided for THY Technic in 3 months only.

#### MNG TECHNIC ATATURK HANGARS

The structural design and detailing services of 3 Maintenance Hangars for Boeing 747 and 1 for Boeing 777 for MNG Technic Ataturk Hangars, made of 3000 tonnes of structural steel, were provided for MNG Technic.