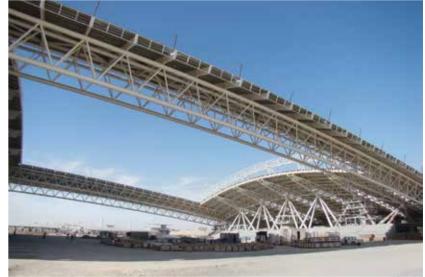

### TRIPOLI AIRPORT NEW INTERNATIONAL EAST&WEST TERMINAL BUILDING ROOFS

The structural detailing services of 120000 m², 4500 tonnes (each), Non-Repetitive Roof Structure of Tripoli Airport East & West Terminal Buildings, made of structural steel, were provided for Odebrecht, TAV, CCC.

#### TRIPOLI / LIBYA