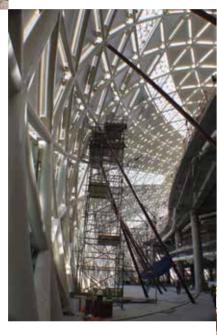

#### AL SHAQAB ARENA & ACADEMY BUILDINGS

The structural detailing services of Emiri, Endurance, Show Jumping and Dressage Stables, Breeding and Show Center, Equine Exercise Center/Endurance Accommodation, Veterinary Center of Al-Shaqab Arena, made of structural steel, were provided for Nurol Gulf.

Maximum truss length is 340 meters.

DOHA / QATAR

44 TESEM CATALOGUE 2014