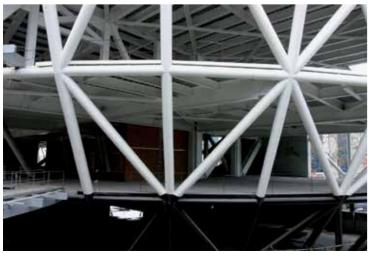

#### AL SHAQAB ARENA & ACADEMY BUILDINGS

The structural detailing services of Emiri, Endurance, Show Jumping and Dressage Stables, Breeding and Show Center, Equine Exercise Center/Endurance Accommodation, Veterinary Center of Al-Shaqab Arena, made of structural steel, were provided for Nurol Gulf.

Maximum truss length is 340 meters.

DOHA / QATAR

44 TESEM CATALOGUE 2014