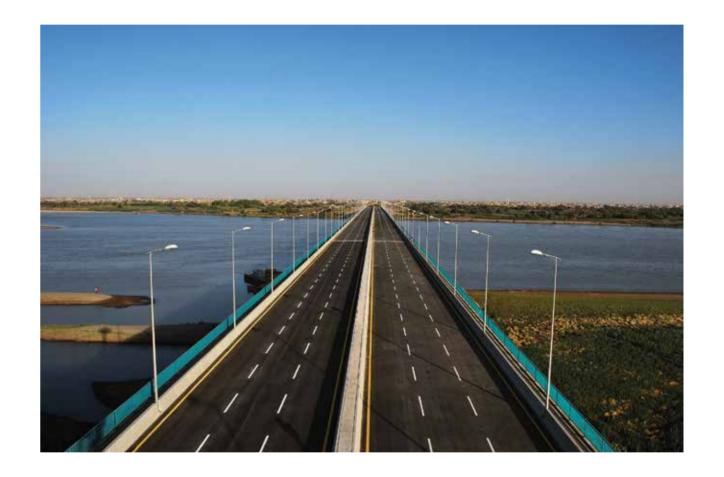

#### AL HALFAIA BRIDGE

The structural detailing of 910 m Al-Halfaia Bridge linking Hattana to Halfaia over the Nile River, made of structural steel, were provided for Yapi Merkezi.

SUDAN

66 TESEM CATALOGUE 2014 BRIDGES 67