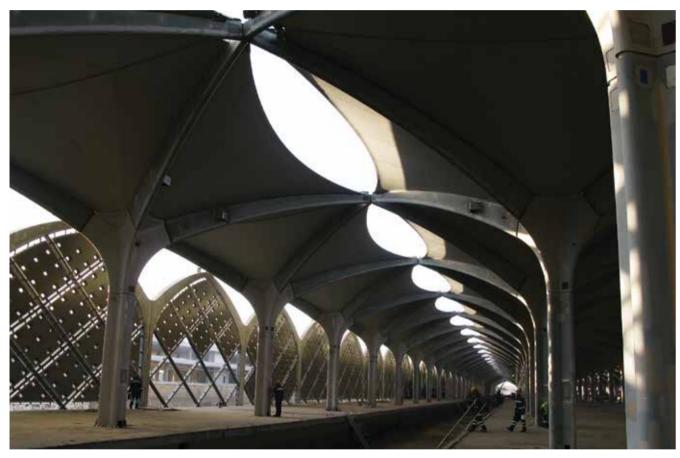

#### HARAMAIN HIGH SPEED RAIL STATION

The structural design and detailing services of SRO Haramain High Speed Rail Medina Station, design and detailing of façades (3000 tonnes) and detailing of roofs (9000 tonnes) made of structural steel, were provided for Yapi Merkezi. BIM data for structural steel was also prepared by TESEM.

#### MEDINA / SAUDI ARABIA